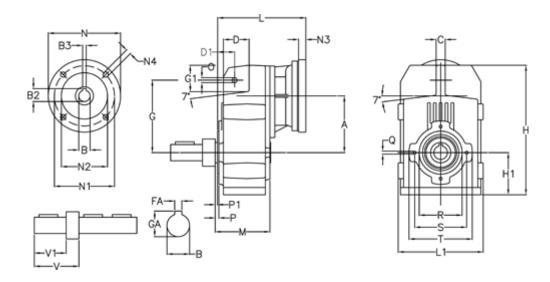

## **Measures**

D1 = 43.5

| FA = 10   | M = 135.5                                                   | Q = M10x14                                                                                              |
|-----------|-------------------------------------------------------------|---------------------------------------------------------------------------------------------------------|
| G = 162   | N = 160                                                     | R = 110                                                                                                 |
| G1 = 58.0 | N1 = 130                                                    | S = 130                                                                                                 |
| GA = 38.0 | N2 = 110                                                    | T = 150                                                                                                 |
| H = 290.5 | N4 = M8x16                                                  | V = 93.0                                                                                                |
| H1 = 93.5 | O = 13                                                      | V1 = 60                                                                                                 |
| L = 213.0 | P = 6.0                                                     |                                                                                                         |
|           | G = 162<br>G1 = 58.0<br>GA = 38.0<br>H = 290.5<br>H1 = 93.5 | G = 162 N = 160<br>G1 = 58.0 N1 = 130<br>GA = 38.0 N2 = 110<br>H = 290.5 N4 = M8x16<br>H1 = 93.5 O = 13 |

L1 = 188 P1 = 3.5